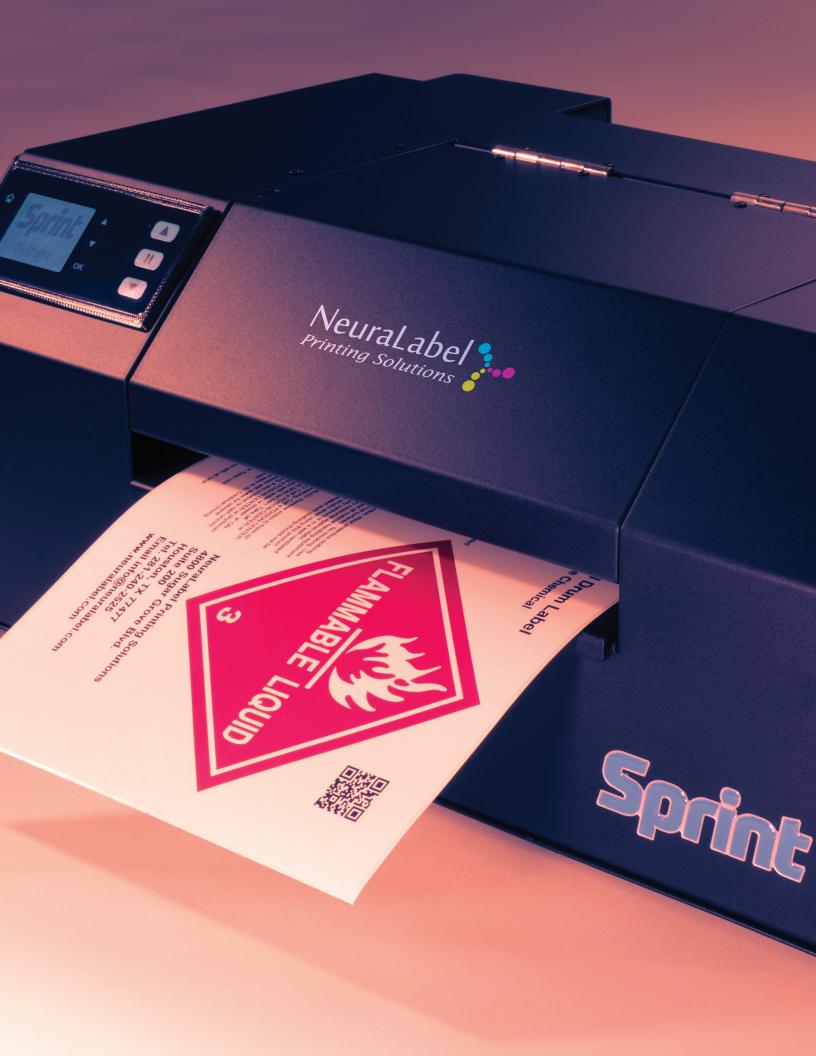

## **NeuraLabel Sprint** Single- and Short-Run Label Printer

The new NeuraLabel Sprint can easily print as few as one label at a time or as many as thousands to conveniently meet your needs.

The all-new Sprint is the latest in label printing technology from NeuraLabel. This innovation is the perfect solution for those who require short print runs, but still need the same full-color, high-resolution print quality you have come to expect from NeuraLabel.

## **Flexible Printing**

The Sprint can print on media widths less than one inch up to 8.5 inches, making the Sprint a versatile and economical label printing solution.

Integrated gap sensors eliminate the need for preprinted registration marks, reducing your media costs. Additionally, the Sprint includes an optional builtin cutting system to dispense labels in one easy step.