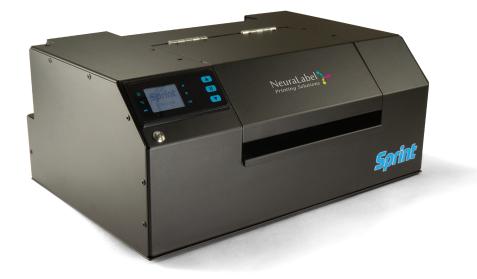

## **NeuraLabel Sprint** Single- and Short-Run Label Printer

The new NeuraLabel Sprint can easily print as few as one label at a time or as many as thousands to conveniently meet your needs.

The all-new Sprint is the latest in label printing technology from NeuraLabel. This innovation is the perfect solution for those who require short print runs, but still need the same full-color, high-resolution print quality you have come to expect from NeuraLabel.

The Sprint gives you labels in a fraction of the time of typical labeling systems. Its small footprint and userfriendly interface makes this a true on-demand desktop label printing solution.

## **Robust Construction**

The Sprint is constructed with durable and lightweight aluminum, so your printer will last a lifetime. It includes an optional media roll unwinder for longer print runs.