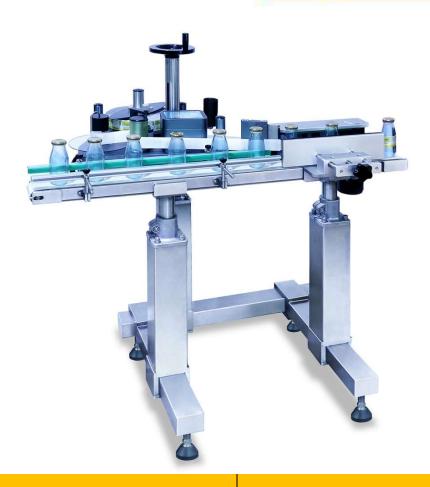

## **FX101 Wrap Belt Labeling System:**

The FX101 is a compact, general purpose integrated vertical wrap labeling system. The system is designed for preprinted, pressure sensitive label application to round product. Designed so the wrap belt runs 1.65 time faster than the conveyor speed eliminates the need for product metering in many applications.

- Ideal for off-line, handle loaded product labeling or lower speed inline applications.
- Small footprint for tight production environments
- Easy to operate touch screen HMI.
- Easy to maintain.
- Modular construction

## **Standard Features**

- LS100 200mm (4") Labeling Engine
- 300mm (12") OD Roll Capacity
- 75mm (3") ID Core
- 104mm (4.125") Media Width
- Casters
- Stepper Drive, 30M/minute
- 87mm x 1 M Conveyor Belt
- 100mm Wide Wrap Belt and Backing Plate
- Touch Screen HMI
- 50 Memory Presets
- Anodized Aluminum Construction
- 110 Vac/20A power